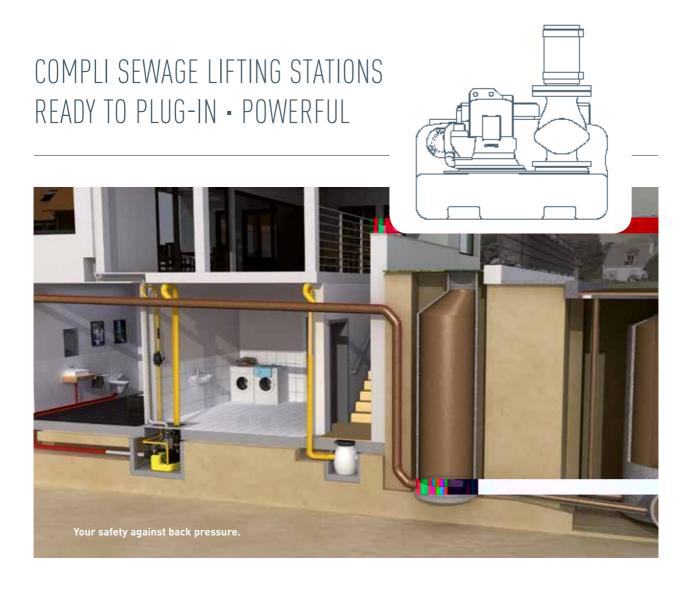

## COMPLI SEWAGE LIFTING STATIONS - C

bonded in, for the time-saving and space-saving direct connection to the inlet clamping flange.